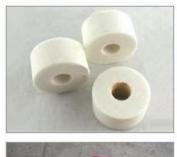

## **Internal Grinding Wheels**

Descriptions:

Materials: Aluminum Oxide, Silicon Carbide

Outer Diameter: 6mm - 100mm

Height: 6mm - 100mm

Inside Diameter: 4mm - 20mm

Shapes: can be customized on request.

Application: Mainly used for machining a workpiece hole expanded to a precise size, and reach to surface roughness request.