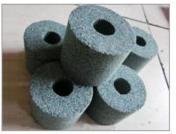

## **Internal Grinding Wheels**

Descriptions:

Materials: Aluminum Oxide, Silicon Carbide

Outer Diameter: 6mm - 100mm

Height: 6mm - 100mm

Inside Diameter: 4mm - 20mm

Shapes: can be customized on request.

Application: Mainly used for machining a workpiece hole expanded to a precise size, and reach to surface roughness request.

## **Main Abrasive Selection Reference Chart:**

| Variety                                       | Symbol | Application                                                                                                                                                                        |
|-----------------------------------------------|--------|------------------------------------------------------------------------------------------------------------------------------------------------------------------------------------|
| Pink Aluminum Oxide<br>(Pink Fused Alumina)   | PA     | For general grinding and coarse grinding the internal tools, gears, and instrument frame of alloy steel, tool steel, and hardened steel.                                           |
| White Aluminum Oxide (White Fused Alumina)    | WA     | For fine grinding, dressing, honing, or screw grinding the tools of alloy steel, high speed steel, hardened steel and more. It has advantages of great strength and high hardness. |
| Brown Aluminum Oxide<br>(Brown Fused Alumina) | А      | For carbon steel, alloy steel, malleable castiron, or hard bronze grinding and cutting.                                                                                            |
| Green Silicon Carbide                         | GC     | For brittle and hard carbide, glass, gem, and stone grinding and cutting, or super fine grinding.                                                                                  |
| Black Silicon Carbide                         | С      | For cast iron, non-ferrous steel, and non-metallic material grinding, cutting, or honing.                                                                                          |