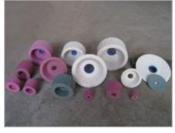

## **Internal Grinding Wheels**

Descriptions:

Materials: Aluminum Oxide, Silicon Carbide

Outer Diameter: 6mm - 100mm

Height: 6mm - 100mm

Inside Diameter: 4mm - 20mm

Shapes: can be customized on request.

Application: Mainly used for machining a workpiece hole expanded to a precise size, and reach to surface roughness request.