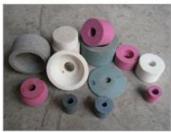

## **Internal Grinding Wheels**

Descriptions:

Materials: Aluminum Oxide, Silicon Carbide

Outer Diameter: 6mm - 100mm

Height: 6mm - 100mm

Inside Diameter: 4mm - 20mm

Shapes: can be customized on request.

Application: Mainly used for machining a workpiece hole expanded to a precise size, and reach to surface roughness request.