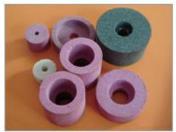

## **Internal Grinding Wheels**

Descriptions:

Materials: Aluminum Oxide, Silicon Carbide

Outer Diameter: 6mm - 100mm

Height: 6mm - 100mm

Inside Diameter: 4mm - 20mm

Shapes: can be customized on request.

Application: Mainly used for machining a workpiece hole expanded to a precise size, and reach to surface roughness request.