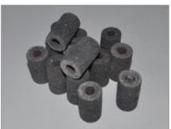

## **Internal Grinding Wheels**

Descriptions:

Materials: Aluminum Oxide, Silicon Carbide

Outer Diameter: 6mm - 100mm

Height: 6mm - 100mm

Inside Diameter: 4mm - 20mm

Shapes: can be customized on request.

Application: Mainly used for machining a workpiece hole expanded to a precise size, and reach to surface roughness request.

## **Main Abrasive Selection Reference Chart:**

| Variety                                       | Symbol | Application                                                                                                                                                                        |
|-----------------------------------------------|--------|------------------------------------------------------------------------------------------------------------------------------------------------------------------------------------|
| Pink Aluminum Oxide<br>(Pink Fused Alumina)   | PA     | For general grinding and coarse grinding the internal tools, gears, and instrument frame of alloy steel, tool steel, and hardened steel.                                           |
| White Aluminum Oxide (White Fused Alumina)    | WA     | For fine grinding, dressing, honing, or screw grinding the tools of alloy steel, high speed steel, hardened steel and more. It has advantages of great strength and high hardness. |
| Brown Aluminum Oxide<br>(Brown Fused Alumina) | А      | For carbon steel, alloy steel, malleable castiron, or hard bronze grinding and cutting.                                                                                            |
| Green Silicon Carbide                         | GC     | For brittle and hard carbide, glass, gem, and stone grinding and cutting, or super fine grinding.                                                                                  |
| Black Silicon Carbide                         | С      | For cast iron, non-ferrous steel, and non-metallic material grinding, cutting, or honing.                                                                                          |