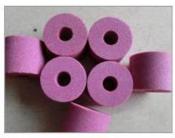

## **Internal Grinding Wheels**

Descriptions:

Materials: Aluminum Oxide, Silicon Carbide

Outer Diameter: 6mm - 100mm

Height: 6mm - 100mm

Inside Diameter: 4mm - 20mm

Shapes: can be customized on request.

Application: Mainly used for machining a workpiece hole expanded to a precise size, and reach to surface roughness request.

## **Main Abrasive Selection Reference Chart:**

| Variety                                       | Symbol | Application                                                                                                                                                                        |
|-----------------------------------------------|--------|------------------------------------------------------------------------------------------------------------------------------------------------------------------------------------|
| Pink Aluminum Oxide<br>(Pink Fused Alumina)   | PA     | For general grinding and coarse grinding the internal tools, gears, and instrument frame of alloy steel, tool steel, and hardened steel.                                           |
| White Aluminum Oxide (White Fused Alumina)    | WA     | For fine grinding, dressing, honing, or screw grinding the tools of alloy steel, high speed steel, hardened steel and more. It has advantages of great strength and high hardness. |
| Brown Aluminum Oxide<br>(Brown Fused Alumina) | А      | For carbon steel, alloy steel, malleable castiron, or hard bronze grinding and cutting.                                                                                            |
| Green Silicon Carbide                         | GC     | For brittle and hard carbide, glass, gem, and stone grinding and cutting, or super fine grinding.                                                                                  |
| Black Silicon Carbide                         | С      | For cast iron, non-ferrous steel, and non-metallic material grinding, cutting, or honing.                                                                                          |